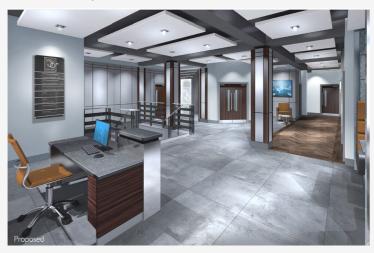

## **Description**

No.36 Park Row comprises an attractive stone built period office building arranged over basement, ground and six upper floors.

The office space is in the process of being comprehensively refurbished and upgraded to create what will be a stunning working environment of the very high quality, that will include the following:-

- Attractive refurbished reception area
- Secure entry system
- New VRF air conditioning
- Exposed services
- LED strip lighting
- Refurbished disabled, Male & Female toilets
- 2 x 8 person passenger lifts
- Showers and cycle storage
- Kitchen facilities on each floor
- On-site reception & building management staff