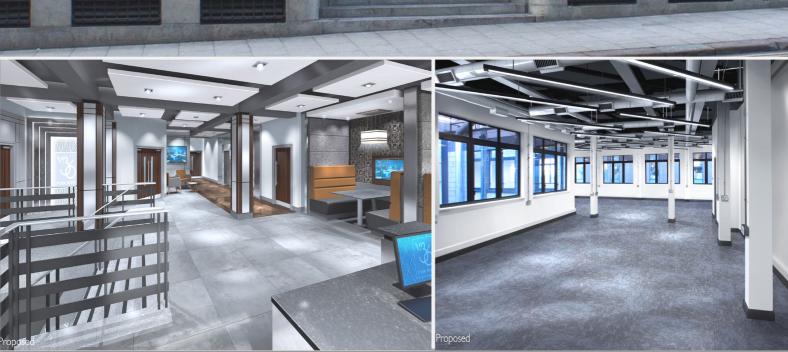

## **Description**

No.36 Park Row comprises an attractive stone built period office building arranged over basement, ground and six upper floors.

The office space is in the process of being comprehensively refurbished and upgraded to create what will be a stunning working environment of the very high quality, that will include the following:-

- Attractive refurbished reception area
- Secure entry system
- New VRF air conditioning
- Exposed services
- LED strip lighting
- Refurbished disabled, Male & Female toilets
- 2 x 8 person passenger lifts
- Showers and cycle storage
- Kitchen facilities on each floor
- On-site reception & building management staff