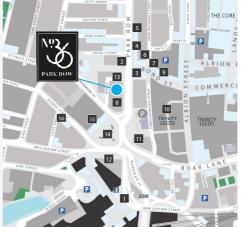

# Location

36 Park Row is located within the heart of Leeds city centre and the traditional banking area of Park Row. On its doorstep are Leeds' vibrant retail core, with various restaurants bars and leisure outlets in the immediate vicinity.

The property is just off City Square and only 100m from Leeds City Station. Furthermore, it is conveniently located for the major bus routes to all parts of Leeds and also benefits from secure basement car parking and secure cycle storage, accessible off Wine Street to the rear.

#### LOCATION

- 1. Leeds Train Station
- 2. HSBC
  3. Lloyds Banking Group
- 4. Santander
- 5. Piccolinos
- 6. Caffe Nero
- 7. Tesco Metro
- 8. Deloitte
- 9. Boots
- 10. Trinity Shopping Centre
- 11. Park Plaza Hotel
- 12. Queens Hotel 13. Jamie's Italian
- 13. Jamie's Italia
- 14. City Square
- 15. The Restaurant Bar & Grill 16. Sous Le Nez Restaurant